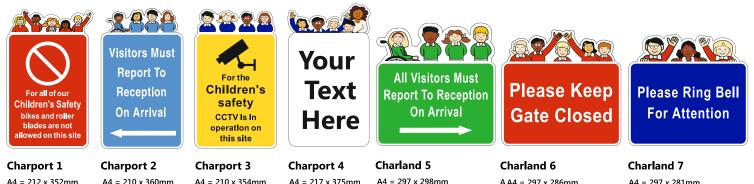

All Prices Exclusive of Carriage and VAT @ 20%

 $A4 = 212 \times 352 mm$ A3 = 314 x 505mm A2 = 443 x 716mm  $A4 = 210 \times 360 \text{mm}$ 

A3 = 297 x 508mm A3 = 297 x 502mm A2 = 423 x 720mm A2 = 423 x 720mm  $A4 = 217 \times 375 mm$ A 3 = 304 x 525mm A2 = 437 x 753mm

A4 = 297 x 298mm A3 = 420 x 432mm A2 = 598 x 620mm

A A4 = 297 x 286mm A A3 = 420 x 409mm A A2 = 597 x 583mm A4 = 297 x 281mm A3 = 420 x 393mm A2 = 597 x 559mm